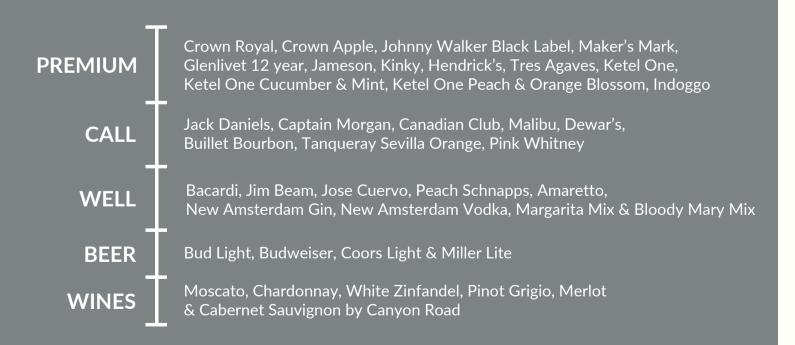

## **Hosted Bar Pricing Tiers**

All liquor packages include beer, wine and soda. Guests 20 years of age & under will be lowered to \$8 each.
A final guest count must be provided 10 days before the event.

| *1 hour<br>*2 hours<br>Up to 5.5 hours | <b>WELL</b><br>\$13<br>\$10 | <b>5, 122</b> | \$17 | This option also adds a choice of 5 cases of domestic beer, Truly or White Claw! |
|----------------------------------------|-----------------------------|---------------|------|----------------------------------------------------------------------------------|
|                                        | ,                           |               | \$29 |                                                                                  |

### – MIXERS –

Cranberry Juice, Orange Juice, Squirt, Margarita Mix, Bloody Mary Mix, Soda Water & Tonic

| Г                   |                                                                                 |                 |                                   |
|---------------------|---------------------------------------------------------------------------------|-----------------|-----------------------------------|
| Beer & Wine Package | *1 hour - <b>\$9</b><br>*2 hours - <b>\$16</b><br>Up to 5.5 hours - <b>\$19</b> | Soda<br>Package | Coke, Diet Coke and Sprite<br>\$8 |
|                     |                                                                                 |                 |                                   |

## Cash Bar

Soda - **\$2** 

Beer - **\$5** 

Wine - **\$7** 

Well - **\$6** 

Call - **\$7** 

Premium - \$8

## **Signature Drink Towers**

Each drink tower serves around 35 - 40 drinks.

Well - \$200 Call - \$225 Premium - \$250